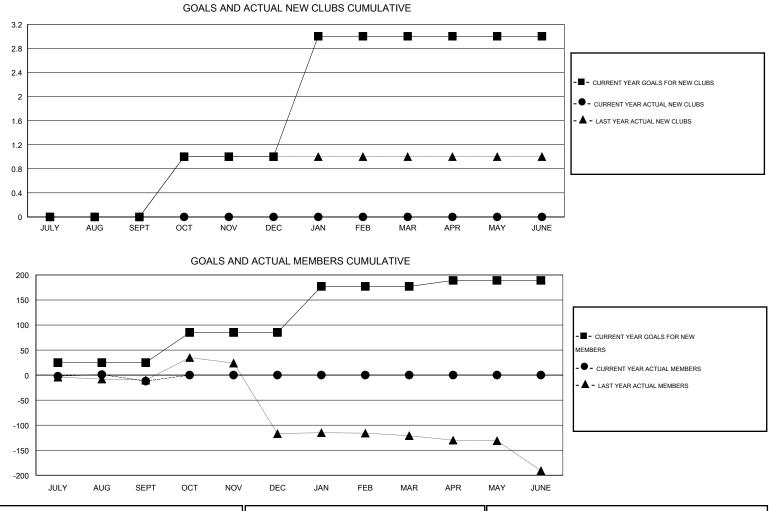

## LOCATION REPUBLIC OF IRELAND

 $\mathsf{GMT} \; \mathsf{CA} \; 4$ 

| Clubs         |                       |           |                  |                  | Members               |                    |                                     |                    |                  |
|---------------|-----------------------|-----------|------------------|------------------|-----------------------|--------------------|-------------------------------------|--------------------|------------------|
|               | RESULTS FOR 2015-2016 |           |                  |                  | RESULTS FOR 2015-2016 |                    |                                     |                    |                  |
| QUARTER       | NEW CLUB<br>GOAL      | NEW CLUBS | DROPPED<br>CLUBS | NET<br>GAIN/LOSS | QUARTER               | NEW MEMBER<br>GOAL | CHARTER AND<br>NEW MEMBERS<br>ADDED | DROPPED<br>MEMBERS | NET<br>GAIN/LOSS |
| JULY/AUG/SEPT | 0                     | 0         | 0                | 0                | JULY/AUG/SEPT         | 25                 | 26                                  | 38                 | -12              |
| OCT/NOV/DEC   | 1                     | 0         | 0                | 0                | OCT/NOV/DEC           | 60                 | 0                                   | 0                  | 0                |
| JAN/FEB/MAR   | 2                     | 0         | 0                | 0                | JAN/FEB/MAR           | 92                 | 0                                   | 0                  | 0                |
| APR/MAY/JUNE  | 0                     | 0         | 0                | 0                | APR/MAY/JUNE          | 12                 | 0                                   | 0                  | 0                |